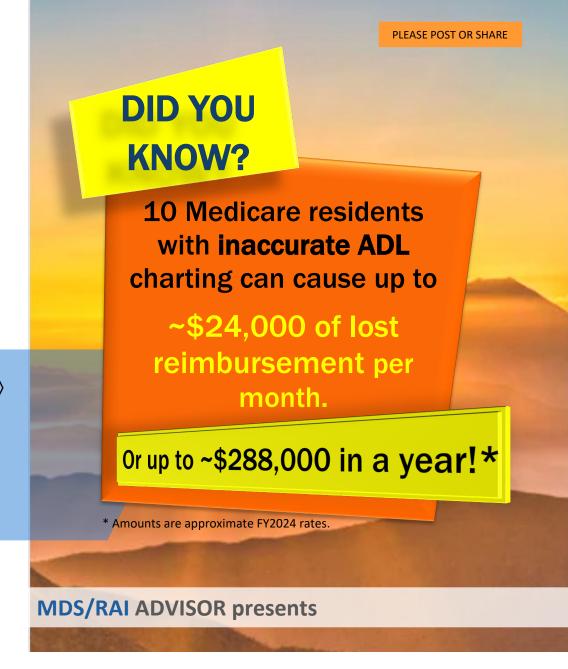

# INACCURATE ADL CHARTING & MEDICARE

### 40-MIN LIVE STREAM SESSION. INVITE YOUR C.N.A.S, ADMINISTRATOR, ETC!

Don't miss this session that summarizes the monetary impact of Section GG Self-Care and Mobility documentation for Medicare PPS assessments: CNAs, RNAs, Charge Nurses, Supervisors, Staff Developers, MDS Nurses, D.O.N. & others involved in documenting ADLs of Medicare residents are encouraged to attend. MDS knowledge is NOT required to attend this event.